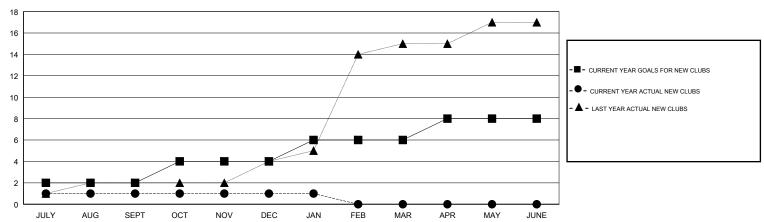

#### GOALS AND ACTUAL NEW CLUBS CUMULATIVE

## LOCATION PAKISTAN

**GMT CA** 

| Clubs                 |               |           |               | Members               |                           |                         |                                                    |
|-----------------------|---------------|-----------|---------------|-----------------------|---------------------------|-------------------------|----------------------------------------------------|
| RESULTS FOR 2018-2019 |               |           |               | RESULTS FOR 2018-2019 |                           |                         |                                                    |
| QUARTER               | NEW CLUB GOAL | NEW CLUBS | DROPPED CLUBS | QUARTER               | MEMBER GROWTH NET<br>GOAL | MEMBER GROWTH<br>ACTUAL | DROPPED<br>MEMBERS ACTUAL<br>(including transfers) |
| JULY/AUG/SEPT         | 2             | 1         | 2             | JULY/AUG/SEPT         | 55                        | 41                      | 94                                                 |
| OCT/NOV/DEC           | 2             | 0         | 3             | OCT/NOV/DEC           | 55                        | 40                      | 203                                                |
| JAN/FEB/MAR           | 2             | 0         | 0             | JAN/FEB/MAR           | 55                        | 40                      | 16                                                 |
| APR/MAY/JUNE          | 2             | 0         | 0             | APR/MAY/JUNE          | 55                        | 0                       | 0                                                  |