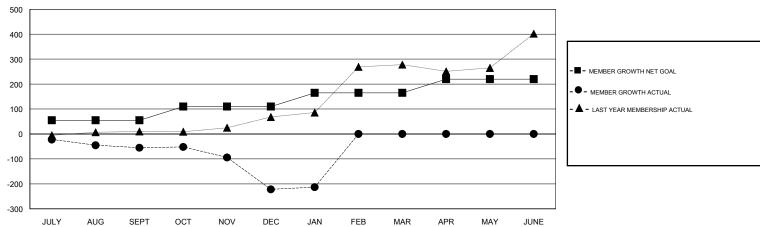

### GOALS AND ACTUAL MEMBERS CUMULATIVE

| DROPPED CLUBS: 5  DROPPED MEMBERS |     | 21 CLUBS OF 101 ADDED 1 OR MORE<br>NEW MEMBERS | GENDER DISTRIBUTION  MALE 1,428 (74.30%)  FEMALE 494 (25.70%)  Women Percentage Fiscal Year Goal: 15% |     |
|-----------------------------------|-----|------------------------------------------------|-------------------------------------------------------------------------------------------------------|-----|
| DECEASED                          | 0   | CLICK HERE FOR CUMULATIVE                      | TOTAL FAMILY UNIT MEMBERS                                                                             |     |
| CLUB CANCELLED                    | 100 | MEMBERSHIP DATA                                |                                                                                                       | 769 |
| OTHER                             | 213 |                                                | FAMILY MEMBERS PAYING HALF<br>DUES                                                                    |     |
| TOTAL                             | 313 |                                                |                                                                                                       |     |

## LOCATION PAKISTAN

**GMT CA** 

| Clubs                 |               |           |               | Members               |                           |                         |                                                    |
|-----------------------|---------------|-----------|---------------|-----------------------|---------------------------|-------------------------|----------------------------------------------------|
| RESULTS FOR 2018-2019 |               |           |               | RESULTS FOR 2018-2019 |                           |                         |                                                    |
| QUARTER               | NEW CLUB GOAL | NEW CLUBS | DROPPED CLUBS | QUARTER               | MEMBER GROWTH NET<br>GOAL | MEMBER GROWTH<br>ACTUAL | DROPPED<br>MEMBERS ACTUAL<br>(including transfers) |
| JULY/AUG/SEPT         | 2             | 1         | 2             | JULY/AUG/SEPT         | 55                        | 41                      | 94                                                 |
| OCT/NOV/DEC           | 2             | 0         | 3             | OCT/NOV/DEC           | 55                        | 40                      | 203                                                |
| JAN/FEB/MAR           | 2             | 0         | 0             | JAN/FEB/MAR           | 55                        | 40                      | 16                                                 |
| APR/MAY/JUNE          | 2             | 0         | 0             | APR/MAY/JUNE          | 55                        | 0                       | 0                                                  |